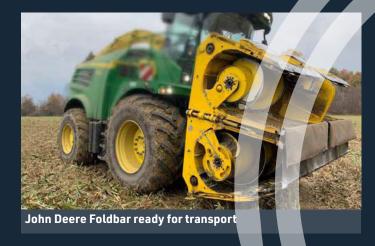

The FOLDBAR is a high output wholecrop header like its stable mates but with the ability to fold or unfold and be ready for work in less than a minute, saving valuable time to increase cutting time and minimise wasted transport time.

#### Standard Specification:

- » 6m Fixed and 6.2m Folding cutting widths.
- The unique Foldbar hydraulically folds for transport in less than 60 seconds
- » 16 round profile low power absorption discs.
- Single input driveshaft and totally shaft driven disc bed drive (no chains or belts).
- Proximity switches ensure correct timing of discs when unfolded on the foldbar.
- Hydraulic lift cover to adjust for crop flow with excellent visibility of incoming crop.
- » Adjustable skids.
- Large diameter (830mm) floating auger for high volume harvesting.
- 3.9 tons with quick attach 5th wheel transport option (Foldbar)