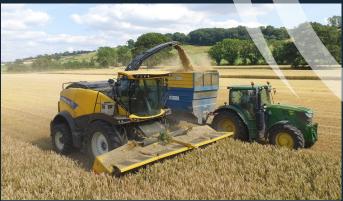

### FOLDING AND FIXED WHOLECROP HEADERS

Quickcut Marangon high capacity wholecrop headers are for both normal farm cropping requirements and energy crops. Available in fixed and UNIQUE folding format, they offer high output reliable operation with minimal maintenance.

The FOLDBAR is a high output wholecrop header like its stable mates but with the ability to fold or unfold and be ready for work in less than a minute, saving valuable time to increase cutting time and minimise wasted transport time.