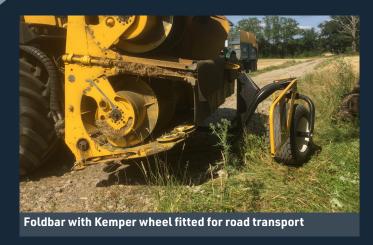

The FOLDBAR is a high output wholecrop header like its stable mates but with the ability to fold or unfold and be ready for work in less than a minute, saving valuable time to increase cutting time and minimise wasted transport time.

#### Standard Specification:

- » 6m Fixed and 6.2m Folding cutting widths.
- The unique Foldbar hydraulically folds for transport in less than 60 seconds
- » 16 round profile low power absorption discs.
- Single input driveshaft and totally shaft driven disc bed drive (no chains or belts).
- Proximity switches ensure correct timing of discs when unfolded on the foldbar.
- Hydraulic lift cover to adjust for crop flow with excellent visibility of incoming crop.
- » Adjustable skids.
- Large diameter (830mm) floating auger for high volume harvesting.
- 3.9 tons with quick attach 5th wheel transport option (Foldbar)

#### **Options:**

- » Available for various harvesters.
- Sth wheel fitting kit (to allow mounting of Kemper transport wheel on the foldbar, not included).
- » Recomended spare parts list.
- » Autofloat system on New Holland.
- » Hydraulically lowering trailer, with optional reer steer (fixed header)