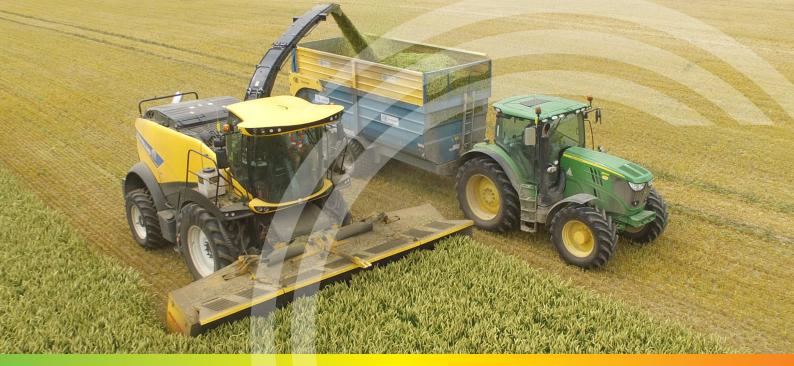

### FOLDING AND FIXED WHOLECROP HEADERS

Quickcut Marangon high capacity wholecrop headers are for both normal farm cropping requirements and energy crops. Available in fixed and UNIQUE folding format, they offer high output reliable operation with minimal maintenance.

The FOLDBAR is a high output wholecrop header like its stable mates but with the ability to fold or unfold and be ready for work in less than a minute, saving valuable time to increase cutting time and minimise wasted transport time.