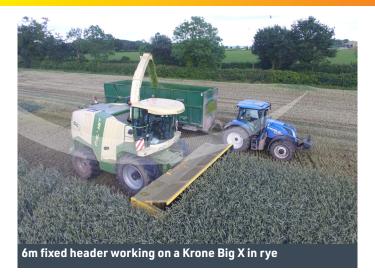

#### Standard Specification:

- » 6m Fixed and 6.2m Folding cutting widths.
- The unique Foldbar hydraulically folds for transport in less than 60 seconds
- » 16 round profile low power absorption discs.
- Single input driveshaft and totally shaft driven disc bed drive (no chains or belts).
- Proximity switches ensure correct timing of discs when unfolded on the foldbar.
- Hydraulic lift cover to adjust for crop flow with excellent visibility of incoming crop.
- » Adjustable skids.
- Large diameter (830mm) floating auger for high volume harvesting.
- 3.9 tons with quick attach 5th wheel transport option (Foldbar)