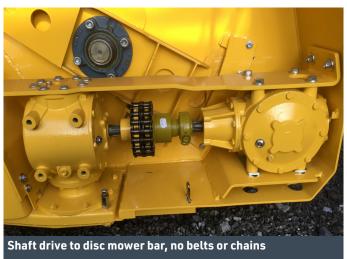

#### Standard Specification:

- » 6m Fixed and 6.2m Folding cutting widths.
- The unique Foldbar hydraulically folds for transport in less than 60 seconds
- » 16 round profile low power absorption discs.
- Single input driveshaft and totally shaft driven disc bed drive (no chains or belts).
- Proximity switches ensure correct timing of discs when unfolded on the foldbar.
- Hydraulic lift cover to adjust for crop flow with excellent visibility of incoming crop.
- » Adjustable skids.
- Large diameter (830mm) floating auger for high volume harvesting.
- 3.9 tons with quick attach 5th wheel transport option (Foldbar)