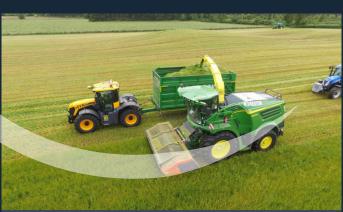

### FOLDING AND FIXED WHOLECROP HEADERS

Quickcut Marangon high capacity wholecrop headers are for both normal farm cropping requirements and energy crops. Available in fixed and UNIQUE folding format, they offer high output reliable operation with minimal maintenance.

The FOLDBAR is a high output wholecrop header like its stable mates but with the ability to fold or unfold and be ready for work in less than a minute, saving valuable time to increase cutting time and minimise wasted transport time.