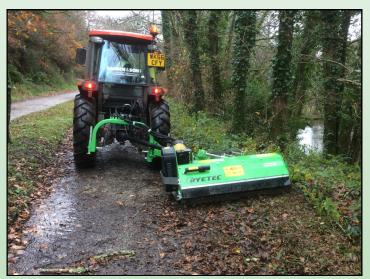

## FOUR modes of operation

- Standard in-line flail mower
- Fully offset verge mower (right hand offset)
- To -65E angle ditch mower
- To +90Eangle bank and hedge mower

#### **MUMH**

• Designed for use cutting grass, brash and hedges with heavy duty hammer flails for cutting and pruning up to 4-5cm.