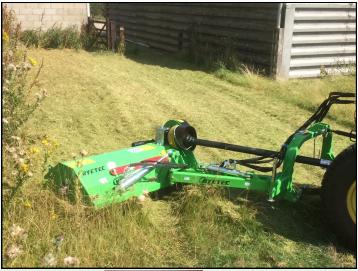

# Mini Multi-Use Offset Flail Mower

## FOUR modes of operation

- Standard in-line flail mower
- Fully offset verge mower (right hand offset)
- To -65E angle ditch mower
- To +90Eangle bank and hedge mower

### **Standard specification**

- Hydraulic offset
- Hydraulic angling of mowing head