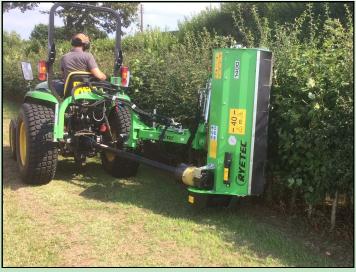

## FOUR modes of operation

- Standard in-line flail mower
- Fully offset verge mower (right hand offset)
- To -65E angle ditch mower
- To +90Eangle bank and hedge mower

#### **MUML**

• Designed for use in lighter areas such as grass verges, parks and sports clubs.

MUMH1400

Heavy Hammer Flail on MUMH Lighter Delta Flail on