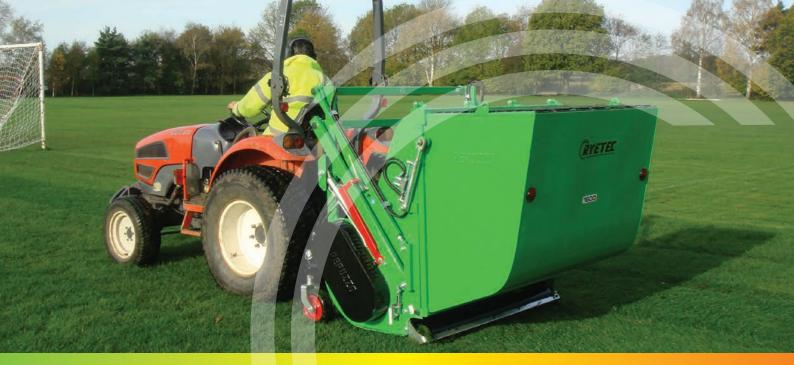

# PROFESSIONAL FLAIL COLLECTOR

### HIGH PERFORMANCE FLAIL MOWER AND SCARIFIER COLLECTOR

Professional Collectors are suitable for a large range of applications. With simple changes to the flails and settings on the machine they mow, collect and scarify fine grass, coarse grass, golf rough, paddock grass and collect leaves. Even areas set aside for conservation and wild flowers can quickly and easily be returned to prime condition.

A floating linkage combined with height adjustable front castor wheels and rear roller allow the machine to follow ground contours effectively at the operator's desired height of cut. Optional front roller kit adds accurate control when scarifying and excellent ground following capabilities to prevent scalping. The Paddle Flails create a draught that effectively transfers cut material into the hopper making the machine a very effective leaf collector. Cast Delta Flails can be fitted to the machine for heavier duty cutting operations. An rotor inspection door and keyring type fasteners make for quick changing of flails. Various widths of machine are available with ground, high tip or semi-mounted options to suit a wide range of tractors.