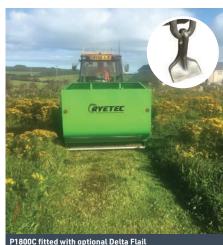

P1800C fitted with optional Delta Flail Inset: Cast Delta Flail for heavier duty cutting operations.