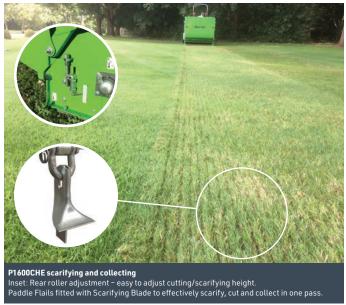

A floating linkage combined with height adjustable front castor wheels and rear roller allow the machine to follow ground contours effectively at the operator's desired height of cut. Optional front roller kit adds accurate control when scarifying and excellent ground following capabilities to prevent scalping. The Paddle Flails create a draught that effectively transfers cut material into the hopper making the machine a very effective leaf collector. Cast Delta Flails can be fitted to the machine for heavier duty cutting operations. An rotor inspection door and keyring type fasteners make for quick changing of flails. Various widths of machine are available with ground, high tip or semi-mounted options to suit a wide range of tractors.

#### **Standard Specification**

- » 3mm fine finish Paddle Flail and removable scarifying blade (heavy duty cast Delta Flail option) – leaves a high quality finish and creates a draught to improve collection of grass, leaves and litter etc.
- **» Front height-adjustable castor wheels with solid puncture proof tyres** help the collector follow the ground and avoid scalping.
- **» Precision control, full width, height-adjustable rear roller** provides excellent ground following capabilities for cutting and scarifying.
- **» Adjustable draught plate** improves draught to transfer cut material into the hopper no matter what flails are fitted.
- » Rotor inspection door for easier and safer flail changing.
- **» Ground or high tip machines** flexibility to suit all applications and tractors.
- » Remote greasing simple maintenance.
- Heavy duty gearbox with overrun clutch and 'V' belt drive to rotor reduces the risk of damage to the gearbox or tractor.
- » Available in 1.2m/1.6m/1.8m/2.0m cutting widths to suit a wide range of tractors.
- Three point linkage mounted, semi-mounted and trailed machines to suit all applications and improve manoeuvrability in areas with restricted access.