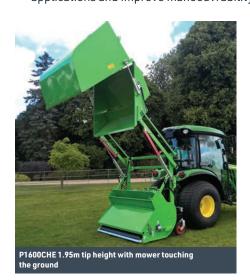

## PROFESSIONAL FLAIL COLLECTOR

| Model    | Width of cut<br>mm | Capacity<br>m³ | Weight<br>kg | No. of flails | Height of cut<br>mm | Min. tractor<br>hp | Tipping Height<br>(not including<br>tractor linkage lift) | Transport<br>Wheels |
|----------|--------------------|----------------|--------------|---------------|---------------------|--------------------|-----------------------------------------------------------|---------------------|
| P1200C   | 1200               | 1.2            | 470          | 38            | 0 - 150             | 25                 | Ground                                                    | Option              |
| P1600C   | 1600               | 1.5            | 540          | 48            | 0 - 150             | 30                 | Ground                                                    | Option              |
| P1800C   | 1800               | 1.8            | 638          | 58            | 0 - 150             | 45                 | Ground                                                    | Option              |
| P2000C   | 2000               | 2.1            | 703          | 64            | 0 -150              | 60                 | Ground                                                    | Option              |
| P1600CHE | 1600               | 1.5            | 650          | 48            | 0 - 150             | 35                 | High 1.95m                                                | Option              |
| P1800CHE | 1800               | 1.8            | 750          | 58            | 0 - 150             | 50                 | High 1.95m                                                | Option              |
| P1600SM  | 1600               | 1.6            | 850          | 48            | 0 - 150             | 30                 | High 2m                                                   | Standard            |
| P1800SM  | 1800               | 1.9            | 1060         | 58            | 0 - 150             | 45                 | High 2m                                                   | Standard            |
| P2000SM  | 2000               | 2.1            | 1120         | 64            | 0 - 150             | 60                 | High 2m                                                   | Standard            |