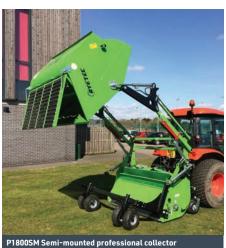

## PROFESSIONAL FLAIL COLLECTOR

| Model    | Width of cut<br>mm | Capacity<br>m³ | Weight<br>kg | No. of flails | Height of cut<br>mm | Min. tractor<br>hp | Tipping Height<br>(not including<br>tractor linkage lift) | Transport<br>Wheels |
|----------|--------------------|----------------|--------------|---------------|---------------------|--------------------|-----------------------------------------------------------|---------------------|
| P1200C   | 1200               | 1.2            | 470          | 38            | 0 - 150             | 25                 | Ground                                                    | Option              |
| P1600C   | 1600               | 1.5            | 540          | 48            | 0 - 150             | 30                 | Ground                                                    | Option              |
| P1800C   | 1800               | 1.8            | 638          | 58            | 0 - 150             | 45                 | Ground                                                    | Option              |
| P2000C   | 2000               | 2.1            | 703          | 64            | 0 -150              | 60                 | Ground                                                    | Option              |
| P1600CHE | 1600               | 1.5            | 650          | 48            | 0 - 150             | 35                 | High 1.95m                                                | Option              |
| P1800CHE | 1800               | 1.8            | 750          | 58            | 0 - 150             | 50                 | High 1.95m                                                | Option              |
| P1600SM  | 1600               | 1.6            | 850          | 48            | 0 - 150             | 30                 | High 2m                                                   | Standard            |
| P1800SM  | 1800               | 1.9            | 1060         | 58            | 0 - 150             | 45                 | High 2m                                                   | Standard            |
| P2000SM  | 2000               | 2.1            | 1120         | 64            | 0 - 150             | 60                 | High 2m                                                   | Standard            |