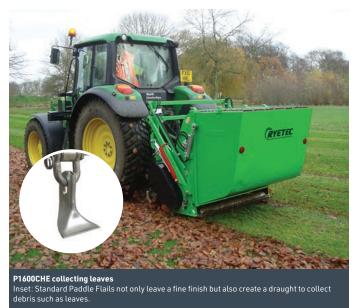

A floating linkage combined with height adjustable front castor wheels and rear roller allow the machine to follow ground contours effectively at the operator's desired height of cut. Optional front roller kit adds accurate control when scarifying and excellent ground following capabilities to prevent scalping. The Paddle Flails create a draught that effectively transfers cut material into the hopper making the machine a very effective leaf collector. Cast Delta Flails can be fitted to the machine for heavier duty cutting operations. An rotor inspection door and keyring type fasteners make for quick changing of flails. Various widths of machine are available with ground, high tip or semi-mounted options to suit a wide range of tractors.

#### **Standard Specification**

- » 3mm fine finish Paddle Flail and removable scarifying blade (heavy duty cast Delta Flail option) – leaves a high quality finish and creates a draught to improve collection of grass, leaves and litter etc.
- **» Front height-adjustable castor wheels with solid puncture proof tyres** help the collector follow the ground and avoid scalping.
- **» Precision control, full width, height-adjustable rear roller** provides excellent ground following capabilities for cutting and scarifying.
- **» Adjustable draught plate** improves draught to transfer cut material into the hopper no matter what flails are fitted.
- » Rotor inspection door for easier and safer flail changing.
- **» Ground or high tip machines** flexibility to suit all applications and tractors.
- » Remote greasing simple maintenance.
- Heavy duty gearbox with overrun clutch and 'V' belt drive to rotor reduces the risk of damage to the gearbox or tractor.
- » Available in 1.2m/1.6m/1.8m/2.0m cutting widths to suit a wide range of tractors.
- Three point linkage mounted, semi-mounted and trailed machines to suit all applications and improve manoeuvrability in areas with restricted access.