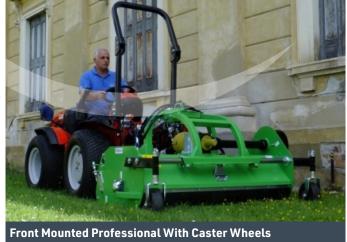

# FRONT & REAR MOUNTED

The Professional range offers a robust frame and rotor combination with a range of flail options. They can operate in most conditions, both long and overgrown grass and light scrub (up to 35mm thick) to fine finish lawns leaving a smart rolled finish. The heavy duty transmission with oil immersed cross shaft and remote greasing points allows for easy maintenance and a long trouble free working life. The optional front mounted castor wheels give accurate cutting height control and reduce the possibility of scalping (recomended).

## Options: (recomended in bold)

- » Front mounted caster wheels to follow the ground contours
- » HD side skids
- » Hydraulic side shift

| Model             | Cutting width (m) | Weight (kg) | Number of<br>flails | Min. tractor<br>hp |
|-------------------|-------------------|-------------|---------------------|--------------------|
| P1600HD (Y Flail) | 1.6               | 340         | 96                  | 35                 |
| P1800HD (Y Flail) | 1.8               | 410         | 116                 | 45                 |
| P2000HD (Y Flail) | 2.0               | 463         | 128                 | 55                 |
| P1600HD (Hammer)  | 1.6               | 370         | 20                  | 40                 |
| P1800HD (Hammer)  | 1.8               | 435         | 24                  | 50                 |