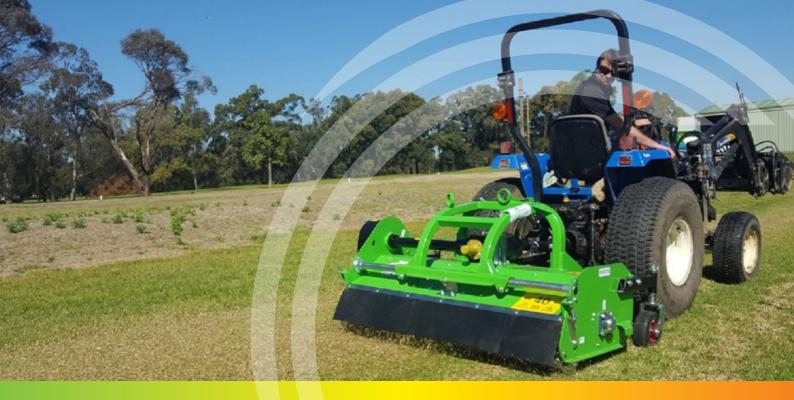

# FRONT & REAR MOUNTED

The Professional range offers a robust frame and rotor combination with a range of flail options. They can operate in most conditions, both long and overgrown grass and light scrub (up to 35mm thick) to fine finish lawns leaving a smart rolled finish. The heavy duty transmission with oil immersed cross shaft and remote greasing points allows for easy maintenance and a long trouble free working life. The optional front mounted castor wheels give accurate cutting height control and reduce the possibility of scalping (recomended).