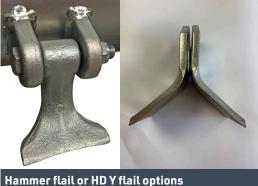

#### **Standard Specification:**

- » 1.6m, 1.8m & 2.0m models available
- » 5mm Y flail or 0.6kg hammer flail option cut through scrub up to 35mm
- » Tripple V belt drive to the rotor
- » Full width height adjustable rear roller able to leave a striped finish