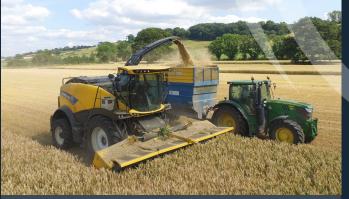

## **RYETEC QUICKCUT WHOLECROP HEADERS** ROBUST & COST EFFECTIVE HEADERS

Simple & robust disc bed drive without belts or chains

6m Quickcut working in rye

Marangon Foldbar also available from Ryetec

Unique disc bar drive input means no shafts in crop