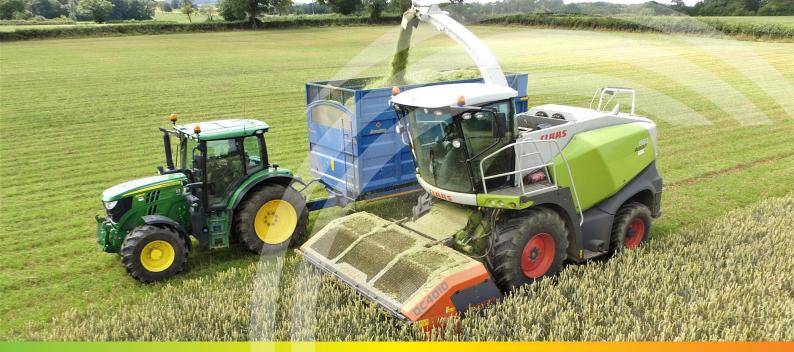

### **ROBUST & COST EFFECTIVE HEADERS**

Quickcut headers are manufactured by Ryetec and are a quality, reliable machine that is easy and effective to operate.

They are capable of dealing with a wide variety of crops from around the globe, including maize, sorghum (milo), cereals and grasses. Quickcut's feature a unique interchangeable headstock fitting system.

#### **Features Include**

- » Fixed 4 & 6m cutting widths.
- » Efficient high-speed cutting.
- » Excellent visibility of crop intake with hydraulic top cover.
- Large diameter (830mm) floating auger for high volume harvesting.
- » 3 speed auger adjustment.
- » All shaft drive to cutting head.
- » Simple and robust design for long service life and minimal downtime.
- » Ultra wide skid pan to limit scalping.
- Interchangeable headstock with easibly adjustable cutting angle.
- » Fittings for most types and model of harvester.