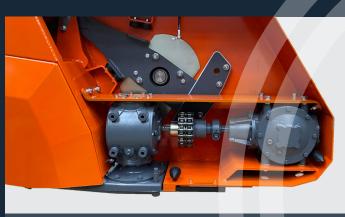

## **RYETEC QUICKCUT WHOLECROP HEADERS** ROBUST & COST EFFECTIVE HEADERS

Simple & robust disc bed drive without belts or chains

6m Quickcut working in rye

Marangon Foldbar also available from Ryetec

Unique disc bar drive input means no shafts in crop