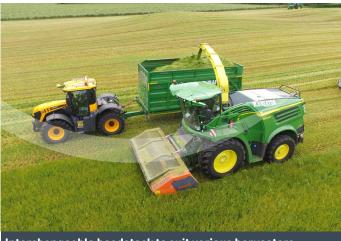

## **RYETEC QUICKCUT WHOLECROP HEADERS** ROBUST & COST EFFECTIVE HEADERS

Simple & robust disc bed drive without belts or chains

6m Quickcut working in rye

Marangon Foldbar also available from Ryetec

Unique disc bar drive input means no shafts in crop