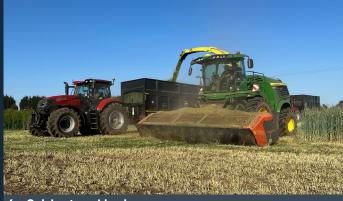

## **RYETEC QUICKCUT WHOLECROP HEADERS** ROBUST & COST EFFECTIVE HEADERS

Simple & robust disc bed drive without belts or chains

6m Quickcut working in rye

Marangon Foldbar also available from Ryetec

Unique disc bar drive input means no shafts in crop