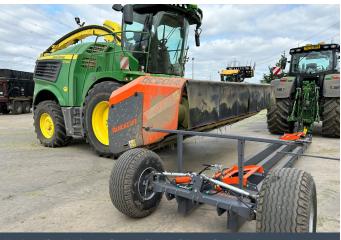

#### **Optional Extras**

- » Hydraulically lowering trailer, with optional rear steer.
- » Quick change blade kit.

Interchangeable headstock to suit various harvesters

Hydraulically lowering trailer, with optional rear steer