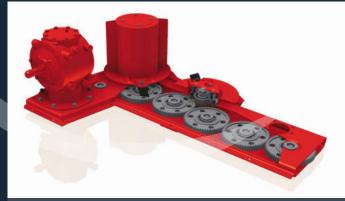

## **RYETEC QUICKCUT WHOLECROP HEADERS** ROBUST & COST EFFECTIVE HEADERS

Simple & robust disc bed drive without belts or chains

6m Quickcut working in rye

Marangon Foldbar also available from Ryetec

Unique disc bar drive input means no shafts in crop