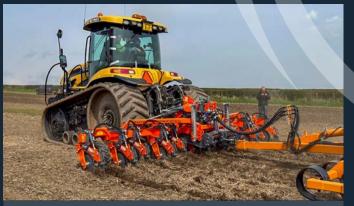

3m ALD-E in action with flat packer roller

4m ALD-E with the ability to fold and work at 3m

For more information contact Ryetec Industrial Equipment Limited Mill House, A64 East Knapton, Malton, North Yorkshire Y017 8JA T: 01944 728 186 | www.ryetec.co.uk | f /ryetec

## **RYETEC PRODUCT RANGE** ENGINEERED FOR STRENGTH & VERSATILITY

Restorer 4m ALD running front mounted with combi drill

Restorer 6m ALD with rear packer

Restorer 6m ALD with hydraulic linkage working as a toolbar