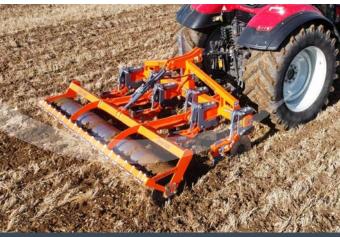

3m ALD-E in action with flat packer roller

4m ALD-E with the ability to fold and work at 3m

For more information contact Ryetec Industrial Equipment Limited Mill House, A64 East Knapton, Malton, North Yorkshire Y017 8JA T: 01944 728 186 | www.ryetec.co.uk | f /ryetec