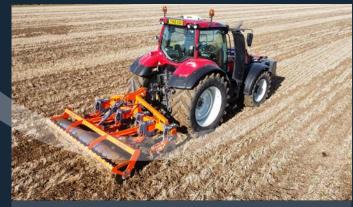

## **RYETEC PRODUCT RANGE** ENGINEERED FOR STRENGTH & VERSATILITY

Restorer 4m ALD running front mounted with combi drill

Restorer 6m ALD with rear packer

Restorer 6m ALD with hydraulic linkage working as a toolbar