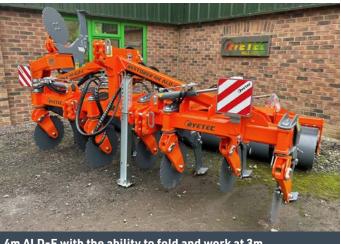

3m ALD-E in action with flat packer roller

4m ALD-E with the ability to fold and work at 3m

For more information contact Ryetec Industrial Equipment Limited Mill House, A64 East Knapton, Malton, North Yorkshire Y017 8JA T: 01944 728 186 | www.ryetec.co.uk | f /ryetec