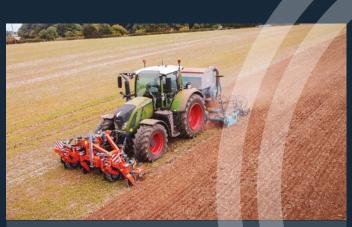

## **RYETEC PRODUCT RANGE** ENGINEERED FOR STRENGTH & VERSATILITY

Restorer 4m ALD running front mounted with combi drill

Restorer 6m ALD with rear packer

Restorer 6m ALD with hydraulic linkage working as a toolbar