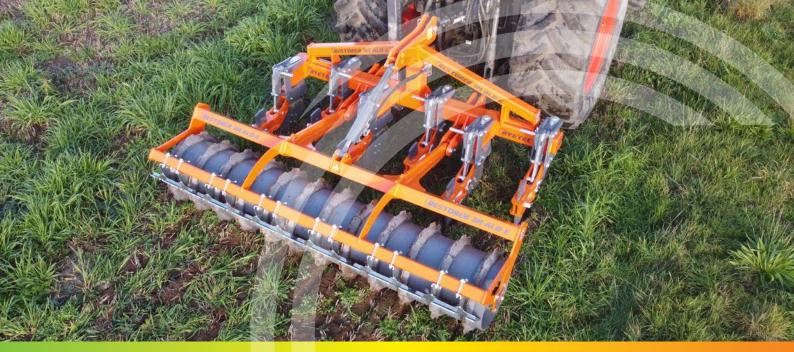

## **RYETEC RESTORER ALD-E** ARABLE LOW DISTURBANCE SUBSOILER

The Ryetec Restorer ALD-E has been designed for use in arable land to relieve compaction and ground damage caused by previous operations, restoring the ground prior to cultivation or drilling operations.

Causing minimal surface ground disturbance with the combination of a cutting disc and a low disturbance point which shatters the underground surface, breaking any pan thus relieving compaction and aiding drainage.

## **Standard Specification:**

- » Available as 3,4,5 & 6m working widths.
- » Hydraulically depth adjustable rear packer
- » Shearbar protection for legs where conditions are unlikely to cause repeated obstruction of the legs (Auto reset option available).
- 20mm Hardox legs that are depth adjustable to 300mm for **>>** high resistance to damage and wear with accurate and easy depth adjustment.
- » Heavy duty pivoting discs & legs allow for ease of manouvreability around obstacles.