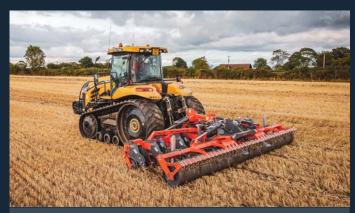

## **RYETEC RESTORER ALD-E** ARABLE LOW DISTURBANCE SUBSOILER

The Ryetec Restorer ALD-E has been designed for use in arable land to relieve compaction and ground damage caused by previous operations, restoring the ground prior to cultivation or drilling operations.

Causing minimal surface ground disturbance with the combination of a cutting disc and a low disturbance point which shatters the underground surface, breaking any pan thus relieving compaction and aiding drainage.

3m ALD-E in action with flat packer roller

4m ALD-E with the ability to fold and work at 3m

For more information contact Ryetec Industrial Equipment Limited Mill House, A64 East Knapton, Malton, North Yorkshire Y017 8JA T: 01944 728 186 | www.ryetec.co.uk | f /ryetec