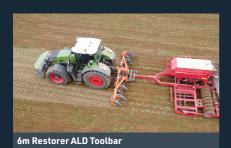

| Additional Extra's                        | Retail |
|-------------------------------------------|--------|
| Outlet plate 4-13 outputs                 | £274   |
| Spreader plate outlet                     | £34    |
| Seeder Rotor                              | £246   |
| Quick change mount plate                  | £232   |
| Extra power supply (2nd tractor)          | £150   |
| 7 pin signal cable 4.5m (Speed & lifting) | £240   |
| 7 pin signal cable 7.5m (Speed & lifting) | £336   |
| Restorer Seeder Mounting & Steps          | £1,090 |
|                                           |        |