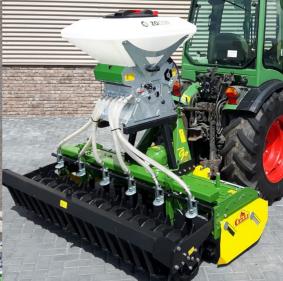

## **ZOCON SEEDERS**

- Green Rotor -rape, mustard, clover, alfalfa
- Blue Rotor rape, mustard, clover, radish
   Vallay Bates, same mustard, clover, radish
- Yellow Rotor rape, mustard, clover, grass
- Red Rotor mustard, grass
  Black Rotor cereals, grass

## **Standard Specification:**

- "Disco" control box with memory removable and moisture resistant with 5m cable (prepared for optional signal cables/sensors)
- 24 positions for sowing rate and air displacement
- » Calibration button
- » 5-stage adjustment rubber rotor seal
- » Electrically driven Twin blower and seed rotor (quick-change)
- » Quick-change system outputs (4 to 13 outlets, please specify)
- Plate for quick-change seeder between different implements (1 incl.)
- » Integrated collector for a quick/accurate calibration test
- » Cable for power supply directly from tractor battery
- » Price includes:
- 1. 1 x Rotor (Choice of 5): Yellow Standard
- 2. 25m Of Hosing 30mm diameter
- 3. 1 x Outlet Plates (Choice of 4-13 outlets)
- 4. 12 x Spreader Plates