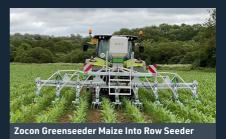

|        |
| Z150 - Disco           | £4,830 |
| Z150 - IsoBus          | £6,340 |
| Z150 - Topcon + Screen | £7,560 |

| Additional Extra's                        | Retail |
|-------------------------------------------|--------|
| Outlet plate 4-13 outputs                 | £274   |
| Spreader plate outlet                     | £34    |
| Seeder Rotor                              | £246   |
| Quick change mount plate                  | £232   |
| Extra power supply (2nd tractor)          | £150   |
| 7 pin signal cable 4.5m (Speed & lifting) | £240   |
| 7 pin signal cable 7.5m (Speed & lifting) | £336   |
| Restorer Seeder Mounting & Steps          | £1,090 |
|                                           |        |





## RYETEC RANGE OF MACHINES



Zocon Greenkeeper Grass Overseeder