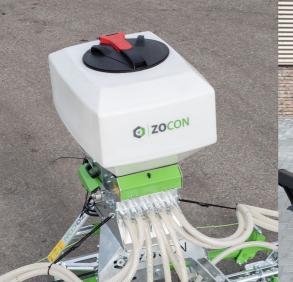

## **ZOCON SEEDERS**

- Green Rotor -rape, mustard, clover, alfalfa
- Blue Rotor rape, mustard, clover, radish
   Vallay Bates, same mustard, clover, radish
- Yellow Rotor rape, mustard, clover, grass
- Red Rotor mustard, grass
  Black Rotor cereals, grass

## **Standard Specification:**

- "Disco" control box with memory removable and moisture resistant with 5m cable (prepared for optional signal cables/sensors)
- 24 positions for sowing rate and air displacement
- » Calibration button
- » 5-stage adjustment rubber rotor seal
- » Electrically driven Twin blower and seed rotor (quick-change)
- » Quick-change system outputs (4 to 13 outlets, please specify)
- Plate for quick-change seeder between different implements (1 incl.)
- » Integrated collector for a quick/accurate calibration test
- » Cable for power supply directly from tractor battery
- » Price includes:
- 1. 1 x Rotor (Choice of 5): Yellow Standard
- 2. 25m Of Hosing 30mm diameter
- 3. 1 x Outlet Plates (Choice of 4-13 outlets)
- 4. 12 x Spreader Plates