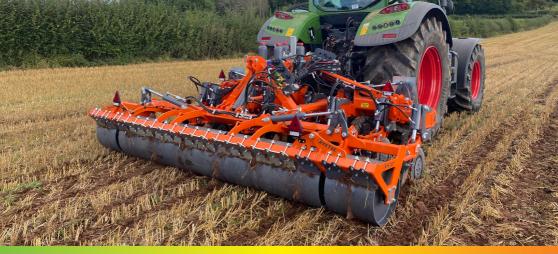

| £6,710 |
| Z300 - Topcon + Screen | £7,920 |
|                        |        |
| Z150 - Disco           | £4,830 |
| Z150 - IsoBus          | £6,340 |
| Z150 - Topcon + Screen | £7,560 |

| Additional Extra's                        | Retail |
|-------------------------------------------|--------|
| Outlet plate 4-13 outputs                 | £274   |
| Spreader plate outlet                     | £34    |
| Seeder Rotor                              | £246   |
| Quick change mount plate                  | £232   |
| Extra power supply (2nd tractor)          | £150   |
| 7 pin signal cable 4.5m (Speed & lifting) | £240   |
| 7 pin signal cable 7.5m (Speed & lifting) | £336   |
| Restorer Seeder Mounting & Steps          | £1,090 |
|                                           |        |





## RYETEC RANGE OF MACHINES



Zocon Greenkeeper Grass Overseeder